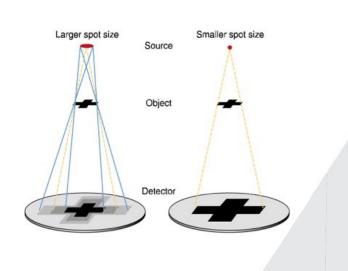

#### **KEY FEATURES**

- Selectable kV: 50 to 150 kV
- Selectable mA: 0,1 2mA
- Constant potential
- Focal spot: 0.2mm (ASTM E1165-12, BAM approved)
- Beam angle: 45° x 45°

|                | Weight: 14 kg                                                                                                                                                                                 |
|----------------|-----------------------------------------------------------------------------------------------------------------------------------------------------------------------------------------------|
|                | Suitable to use with DR and CR                                                                                                                                                                |
| APPLICATIONS   |                                                                                                                                                                                               |
| Industrial     | In-service Aviation & Aerospace, Power Plants,<br>Petrochemical Plants, Composites Materials                                                                                                  |
| Aero / Space   | Designed with BAM & Airbus to meet and exceed the requirements of In service Aviation & Aerospace applications.                                                                               |
| High precision | Spatial resolution improvement due to zoom magnification                                                                                                                                      |
| Portability    | Due to µGemX-150 light weight and independency from the power sources, you can make extremely high quality images anywhere anytime !                                                          |
| Real Time      | Real time adjustment of the x-ray parameters when used with XRIS DR Systems.                                                                                                                  |
| ADVANTAGES     |                                                                                                                                                                                               |
|                |                                                                                                                                                                                               |
| Sharpness      | The micro focal spot, the power and the rhythm of work of<br>the µGemX-150 provide enhanced image quality:<br>• Zoom magnification<br>• No sharpness<br>• Answer to DDA use on curved objects |
|                | the µGemX-150 provide enhanced image quality:<br><ul> <li>Zoom magnification</li> <li>No sharpness</li> </ul>                                                                                 |
| Sharpness      | the µGemX-150 provide enhanced image quality:<br>• Zoom magnification<br>• No sharpness<br>• Answer to DDA use on curved objects<br>Light weighted and all in one x-ray generator             |