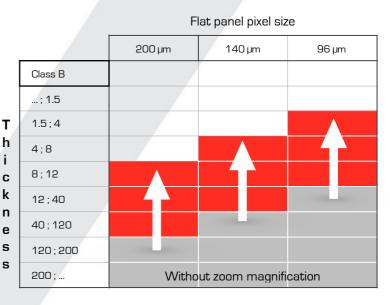

Oil insulated

▶ 360° handle

▶ Class B improvement with µGemX-150 :

> 200 µm Pixel Size - Thickness : 120 mm → 8 mm

140 µm Pixel Size - Thickness : 40 mm → 4 mm

▶ 96  $\mu$ m Pixel Size - Thickness : 8 mm → 1.5 mm